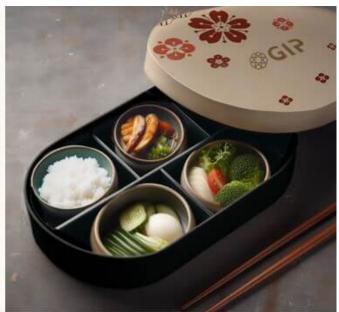

## Global Inflight Products introduces Asianstyle meal boxes

Asian-style meal boxes from GIP

<u>Global Inflight Products</u> has expanded its offering of custom-made travel products with Asian-style meal boxes for inflight dining. These are authentic Japanese dining sets with unique patterns and different textures on the boxes.

"Exciting news! Introducing our Asian-style meal boxes, designed to perfectly complement Asian cuisine," said Wafa Zaghdadi, VP of Sales and Marketing at Global Inflight Products via LinkedIn.

The meal boxes feature tailored colour combinations and patterns to suit an airline's personal style and are available in oval, square and rectangular shapes. These Asian-style meal boxes are designed to add elegance and enhance the inflight dining experience for passengers.