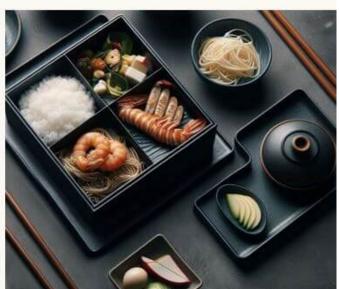

## Global Inflight Products introduces Asianstyle meal boxes

Asian-style meal boxes from GIP

<u>Global Inflight Products</u> has expanded its offering of custom-made travel products with Asian-style meal boxes for inflight dining. These are authentic Japanese dining sets with unique patterns and different textures on the boxes.

"Exciting news! Introducing our Asian-style meal boxes, designed to perfectly complement Asian cuisine," said Wafa Zaghdadi, VP of Sales and Marketing at Global Inflight Products via LinkedIn.

The meal boxes feature tailored colour combinations and patterns to suit an airline's personal style and are available in oval, square and rectangular shapes. These Asian-style meal boxes are designed to add elegance and enhance the inflight dining experience for passengers.