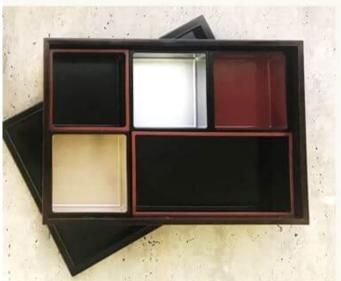

## Global Inflight Products introduces Asianstyle meal boxes

Asian-style meal boxes from GIP

<u>Global Inflight Products</u> has expanded its offering of custom-made travel products with Asian-style meal boxes for inflight dining. These are authentic Japanese dining sets with unique patterns and different textures on the boxes.

"Exciting news! Introducing our Asian-style meal boxes, designed to perfectly complement Asian cuisine," said Wafa Zaghdadi, VP of Sales and Marketing at Global Inflight Products via LinkedIn.

The meal boxes feature tailored colour combinations and patterns to suit an airline's personal style and are available in oval, square and rectangular shapes. These Asian-style meal boxes are designed to add elegance and enhance the inflight dining experience for passengers.