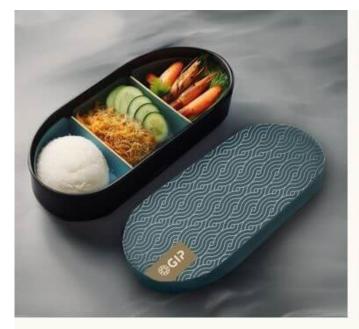

## Global Inflight Products introduces Asianstyle meal boxes

Asian-style meal boxes from GIP

<u>Global Inflight Products</u> has expanded its offering of custom-made travel products with Asian-style meal boxes for inflight dining. These are authentic Japanese dining sets with unique patterns and different textures on the boxes.

"Exciting news! Introducing our Asian-style meal boxes, designed to perfectly complement Asian cuisine," said Wafa Zaghdadi, VP of Sales and Marketing at Global Inflight Products via LinkedIn.

The meal boxes feature tailored colour combinations and patterns to suit an airline's personal style and are available in oval, square and rectangular shapes. These Asian-style meal boxes are designed to add elegance and enhance the inflight dining experience for passengers.